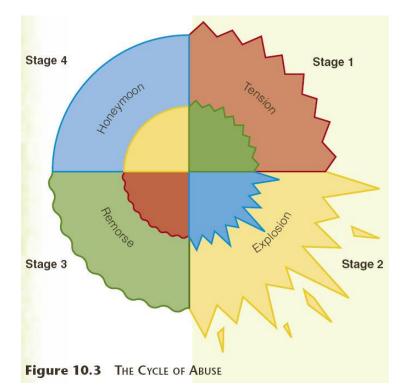

#### Guidelines for Communicating in Personal Relationships

- Adapt communication to manage distance
- Ensure equity in family relationships
  - Equity theory
  - Psychological responsibility
- Avoid intimate partner violence
- Communication Mosaics
- Insist on safe sex