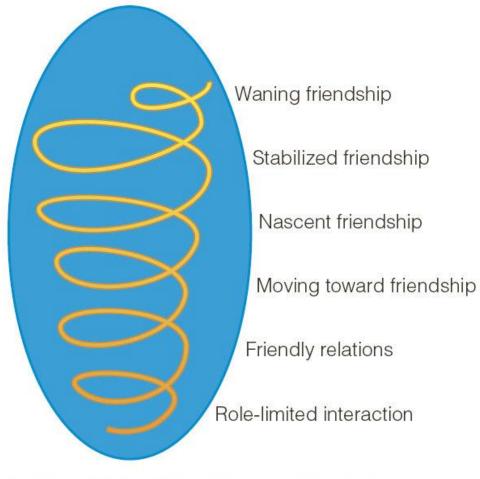

### Stages of Friendship

Communication Mosaics

Figure 10.1 The Stages of Friendship