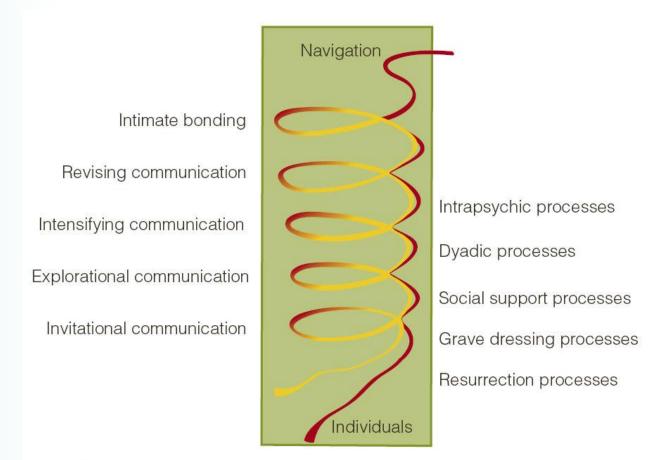

### Three Stages of Romantic Relationships

Communication Mosaics

Figure 10.2 THE EVOLUTION OF ROMANTIC RELATIONSHIPS

#### Escalating Romantic Relationships

- No interaction
- Invitational communication
- Explorational communication
- Intensifying communication

Communication Mosaics

#### Escalating Romantic Relationships

- Revising communication
  - not part of escalation in all romantic relationships
- Intimate bonding
- Navigating

Communication Mosaics

### **Relational Deterioration**

- Intrapsychic processes
- Dyadic processes
- Social support processes
- Grave dressing processes
- Resurrection processes

Communication Mosaics